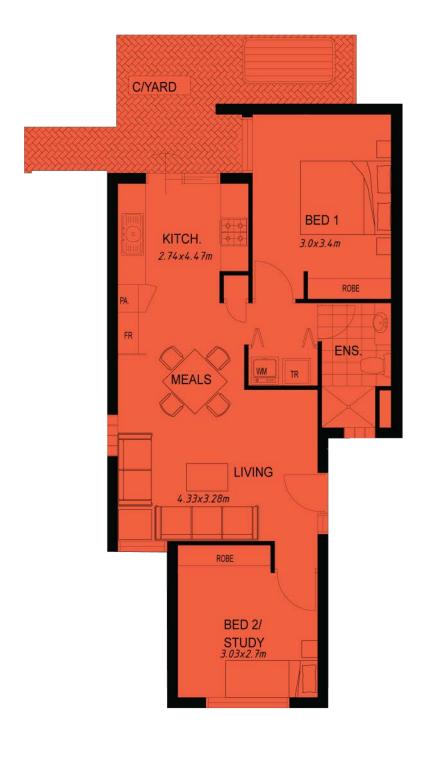

• 4 x 2 bedroom/2 bathroom

Completion: Early 2015 (estimated)

Contract terms

Contract type: Off the plan with full payment due on settlement

Deposit: 10% of purchase price upon acceptance of contact to be held in Selling Agent's