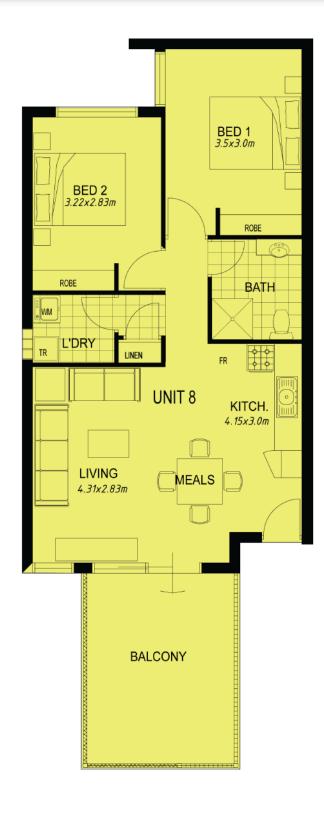

| Internal  | 52m² |
|-----------|------|
| Balcony   | No   |
| Courtyard | Yes  |

| Internal  | 62m² |
|-----------|------|
| Balcony   | Yes  |
| Courtyard | No   |

| Internal  | 70m² |
|-----------|------|
| Balcony   | Yes  |
| Courtyard | No   |