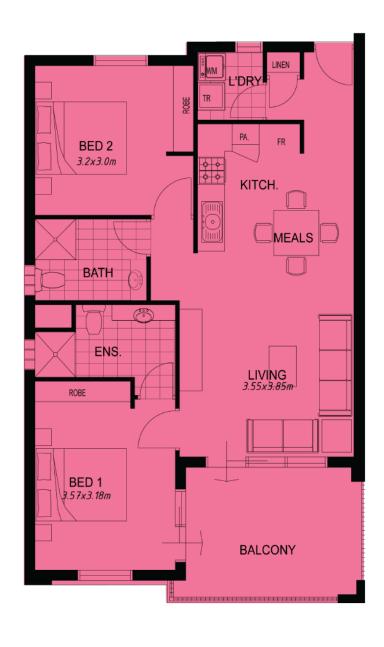

| Internal  | 70m² |
|-----------|------|
| Balcony   | No   |
| Courtyard | Yes  |

| Internal  | 50m² |
|-----------|------|
| Balcony   | No   |
| Courtyard | Yes  |

| Internal  | 69m² |
|-----------|------|
| Balcony   | Yes  |
| Courtyard | No   |

| Internal  | 50m² |
|-----------|------|
| Balcony   | Yes  |
| Courtyard | No   |

| Internal  | 56m² |
|-----------|------|
| Balcony   | No   |
| Courtyard | Yes  |

| Internal  | 69m² |
|-----------|------|
| Balcony   | No   |
| Courtyard | Yes  |

| Internal  | 52m² |
|-----------|------|
| Balcony   | No   |
| Courtyard | Yes  |

| Internal  | 62m² |
|-----------|------|
| Balcony   | Yes  |
| Courtyard | No   |

| Internal  | 70m² |
|-----------|------|
| Balcony   | Yes  |
| Courtyard | No   |

| Internal  | 52m² |
|-----------|------|
| Balcony   | Yes  |
| Courtyard | No   |