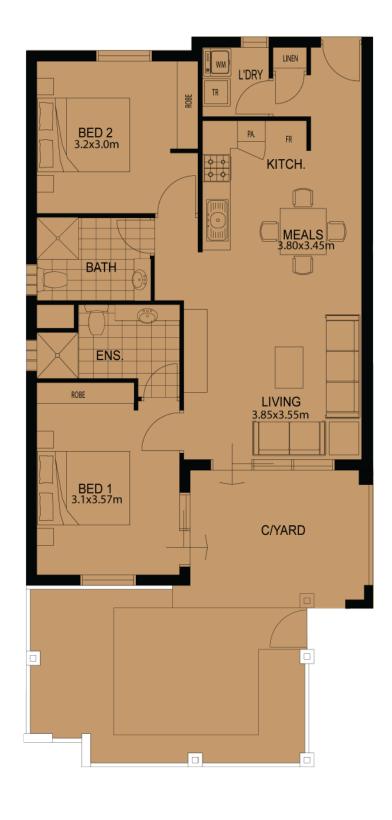

| Internal  | 70m² |
|-----------|------|
| Balcony   | No   |
| Courtyard | Yes  |

| Internal  | 50m² |
|-----------|------|
| Balcony   | No   |
| Courtyard | Yes  |

| Internal  | 69m² |
|-----------|------|
| Balcony   | Yes  |
| Courtyard | No   |

| Internal  | 50m² |
|-----------|------|
| Balcony   | Yes  |
| Courtyard | No   |

| Internal  | 56m² |
|-----------|------|
| Balcony   | No   |
| Courtyard | Yes  |

| Internal  | 69m² |
|-----------|------|
| Balcony   | No   |
| Courtyard | Yes  |

| Internal  | 52m² |
|-----------|------|
| Balcony   | No   |
| Courtyard | Yes  |

| Internal  | 62m² |
|-----------|------|
| Balcony   | Yes  |
| Courtyard | No   |

| Internal  | 70m² |
|-----------|------|
| Balcony   | Yes  |
| Courtyard | No   |

| Internal  | 52m² |
|-----------|------|
| Balcony   | Yes  |
| Courtyard | No   |