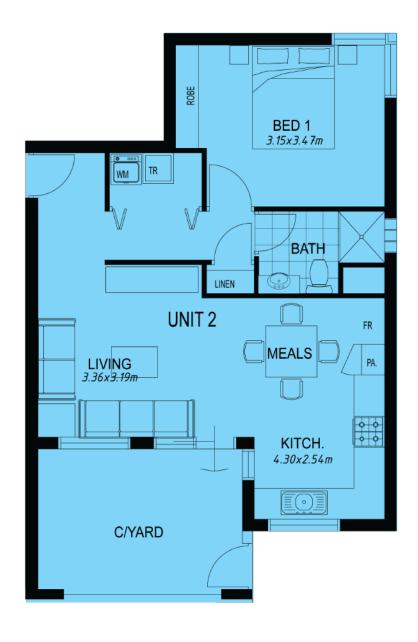

| Internal  | 70m² |
|-----------|------|
| Balcony   | No   |
| Courtyard | Yes  |

| Internal  | 50m² |
|-----------|------|
| Balcony   | No   |
| Courtyard | Yes  |

| Internal  | 69m² |
|-----------|------|
| Balcony   | Yes  |
| Courtyard | No   |

| Internal  | 50m² |
|-----------|------|
| Balcony   | Yes  |
| Courtyard | No   |

| Internal  | 56m² |
|-----------|------|
| Balcony   | No   |
| Courtyard | Yes  |

| Internal  | 69m² |
|-----------|------|
| Balcony   | No   |
| Courtyard | Yes  |

| Internal  | 52m² |
|-----------|------|
| Balcony   | No   |
| Courtyard | Yes  |

| Internal  | 62m² |
|-----------|------|
| Balcony   | Yes  |
| Courtyard | No   |

| Internal  | 70m² |
|-----------|------|
| Balcony   | Yes  |
| Courtyard | No   |

| Internal  | 52m² |
|-----------|------|
| Balcony   | Yes  |
| Courtyard | No   |