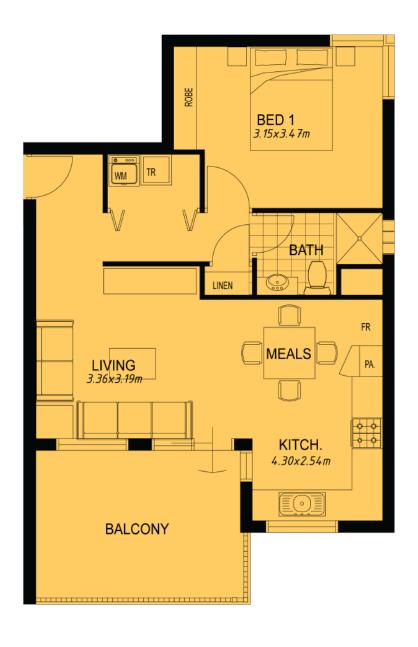

#### **Project Details**

Overview

Cedar Cove Pty Limited ATF Acacia Trust Developer: Address: 134 Briggs Street, Kewdale, Western Australia

Configuration: 10 apartments

• 4 x 1 bedroom/1 bathroom

• 2 x 2 bedroom/1 bathroom