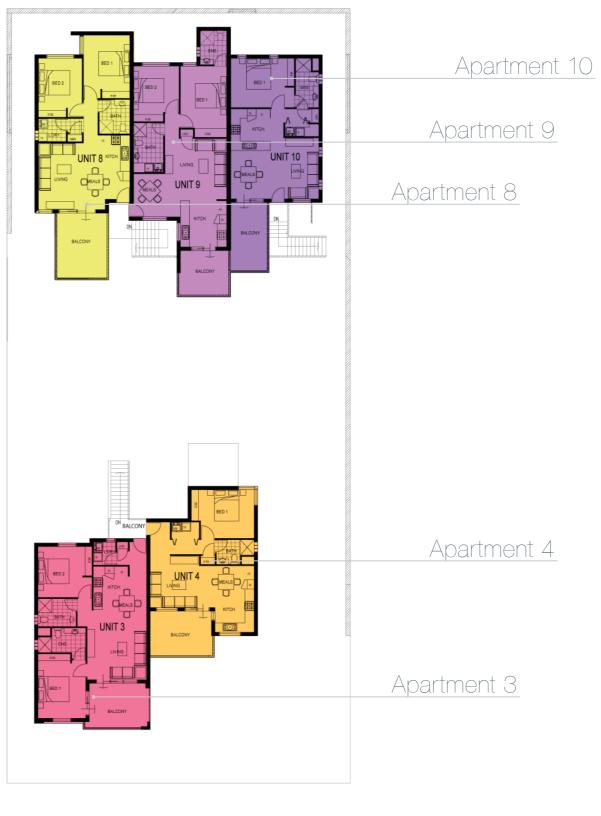

First floor

BRIGGS STREET

#### **Project Details**

Overview

Cedar Cove Pty Limited ATF Acacia Trust Developer: Address: 134 Briggs Street, Kewdale, Western Australia

Configuration: 10 apartments

• 4 x 1 bedroom/1 bathroom

• 2 x 2 bedroom/1 bathroom

• 4 x 2 bedroom/2 bathroom

Completion: Early 2015 (estimated)

Contract terms

Contract type: Off the plan with full payment due on settlement

Deposit: 10% of purchase price upon acceptance of contact to be held in Selling Agent's