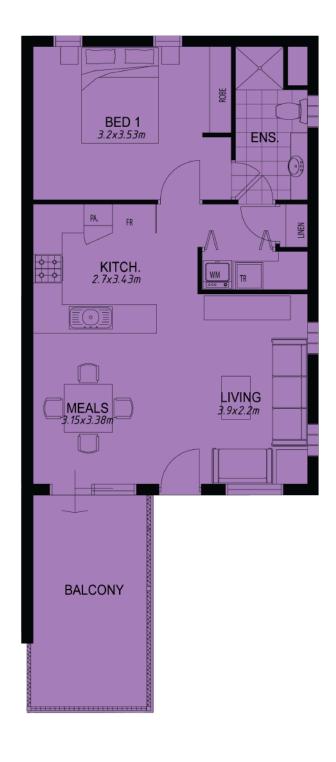

#### **Project Details**

Overview

Cedar Cove Pty Limited ATF Acacia Trust Developer: Address: 134 Briggs Street, Kewdale, Western Australia

Configuration: 10 apartments

• 4 x 1 bedroom/1 bathroom

• 2 x 2 bedroom/1 bathroom

| Internal  | 52m² |
|-----------|------|
| Balcony   | Yes  |
| Courtyard | No   |