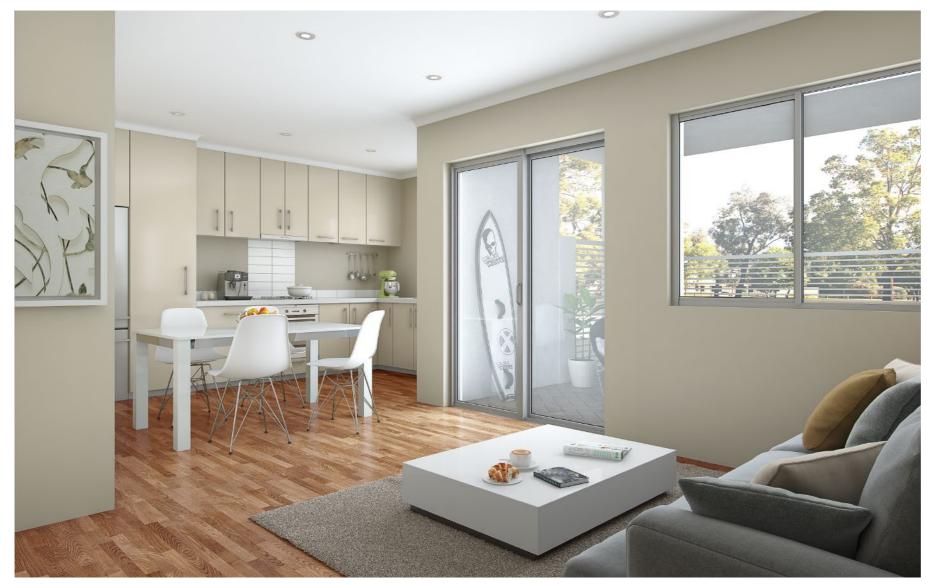

#### **Specification summary**

· Remote controlled automatic security gate

- · Security intercom to each apartment
- Common area landscaping with water wise shrubs and plants with automatic reticulation
- · Traditional lever entrance lockset for front door
- · Aluminum windows and sliding doors with keyed security locks
- · Fly screens to all windows and sliding doors
- Balconies with 400mm x 400mm non slip tiles
- · Downlights in living, kitchen & bathroom with oyster fittings in bedrooms
- · Venetians blinds in bedrooms and roller blinds in living areas
- · Laminated timber flooring on insulation in living area
- · Laminated timber flooring on insulation in kitchen area
- Carpet on underlay in bedrooms
- · Living area serviced by 2.5HP inverter reverse cycle split air-conditioning system
- Instantaneous electric hot water system
- Double power points throughout with RCD protection
- · Hard wired smoke detectors
- High definition digital TV points in living area and master bedroom
- Telephone points in kitchen and master bedroom
- · Stainless Steel electric hotplate with 4 elements
- Stainless Steel electric multi function oven
- Stainless Steel range hood
- · Stainless Steel multi program dishwasher
- · Engineered Stone square edged bench top with tiled splash back
- · Laminated cupboard doors with soft closers and stainless steel handles
- Fridge recess minimum 800mm to cater for up to 700L fridge (not side by side)
- · Semi-frameless glass shower enclosure with pivot doors
- Vitreous china vanity basin with chrome mixer tap
- · Laminated square edge vanity bench top
- · Vanity cupboards laminated with soft closers and stainless steel handles
- 1000mm high frameless mirror over vanity cupboards
- Vitreous china toilet suite