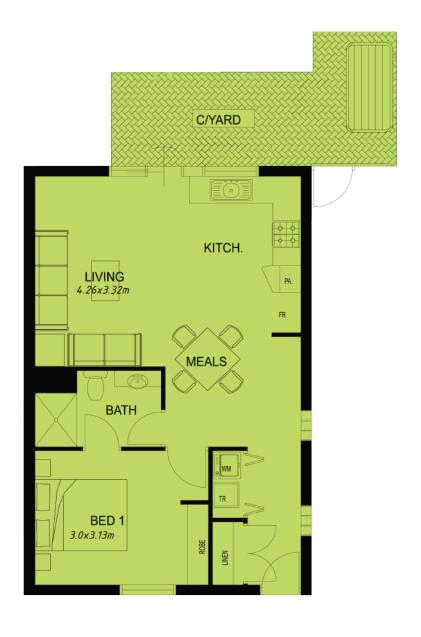

| Internal  | 70m² |
|-----------|------|
| Balcony   | No   |
| Courtyard | Yes  |

| Internal  | 50m² |
|-----------|------|
| Balcony   | No   |
| Courtyard | Yes  |

| Internal  | 69m² |
|-----------|------|
| Balcony   | Yes  |
| Courtyard | No   |

| Internal  | 50m² |
|-----------|------|
| Balcony   | Yes  |
| Courtyard | No   |

| Internal  | 56m² |
|-----------|------|
| Balcony   | No   |
| Courtyard | Yes  |

| Internal  | 69m² |
|-----------|------|
| Balcony   | No   |
| Courtyard | Yes  |

| Internal  | 52m² |
|-----------|------|
| Balcony   | No   |
| Courtyard | Yes  |

| Internal  | 62m² |
|-----------|------|
| Balcony   | Yes  |
| Courtyard | No   |

| Internal  | 70m² |
|-----------|------|
| Balcony   | Yes  |
| Courtyard | No   |

| Internal  | 52m² |
|-----------|------|
| Balcony   | Yes  |
| Courtyard | No   |