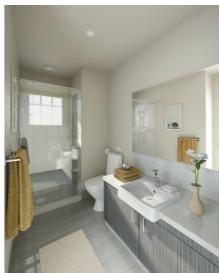

#### **Specification summary**

· Remote controlled automatic security gate

- · Security intercom to each apartment
- Common area landscaping with water wise shrubs and plants with automatic reticulation
- · Traditional lever entrance lockset for front door
- · Aluminum windows and sliding doors with keyed security locks
- · Fly screens to all windows and sliding doors
- Balconies with 400mm x 400mm non slip tiles
- · Downlights in living, kitchen & bathroom with oyster fittings in bedrooms
- · Venetians blinds in bedrooms and roller blinds in living areas
- · Laminated timber flooring on insulation in living area
- · Laminated timber flooring on insulation in kitchen area
- Carpet on underlay in bedrooms
- · Living area serviced by 2.5HP inverter reverse cycle split air-conditioning system
- Instantaneous electric hot water system
- Double power points throughout with RCD protection
- · Hard wired smoke detectors
- High definition digital TV points in living area and master bedroom
- Telephone points in kitchen and master bedroom
- · Stainless Steel electric hotplate with 4 elements
- Stainless Steel electric multi function oven
- Stainless Steel range hood
- · Stainless Steel multi program dishwasher
- · Engineered Stone square edged bench top with tiled splash back
- · Laminated cupboard doors with soft closers and stainless steel handles
- Fridge recess minimum 800mm to cater for up to 700L fridge (not side by side)
- · Semi-frameless glass shower enclosure with pivot doors
- Vitreous china vanity basin with chrome mixer tap
- · Laminated square edge vanity bench top
- · Vanity cupboards laminated with soft closers and stainless steel handles
- 1000mm high frameless mirror over vanity cupboards
- Vitreous china toilet suite