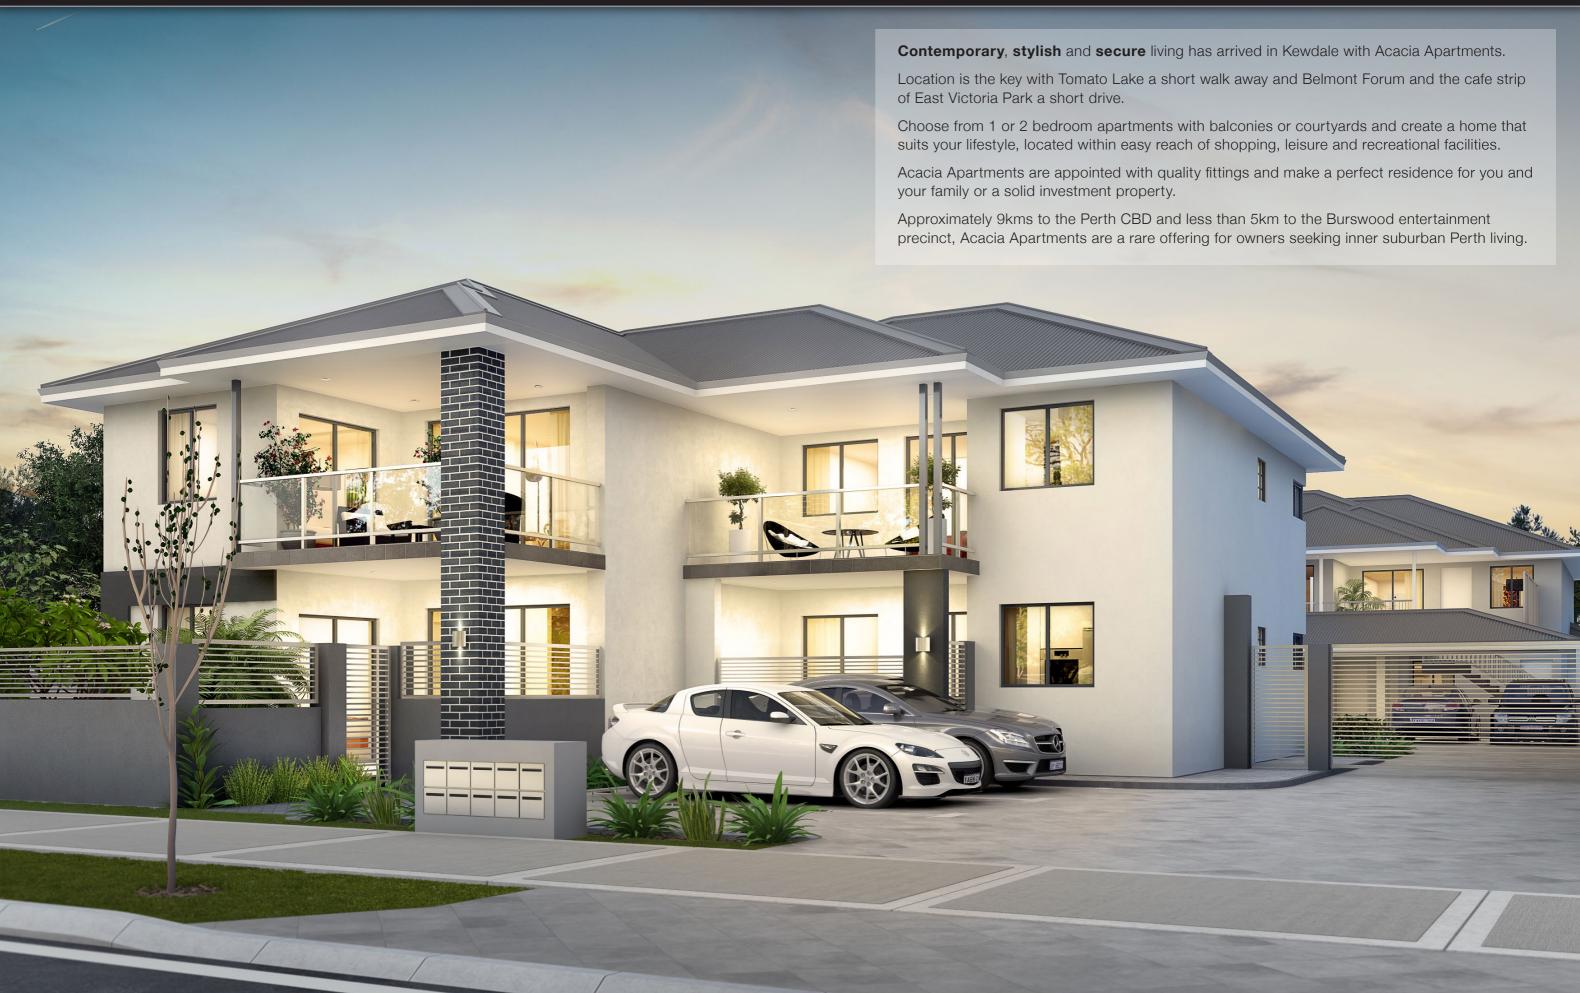

#### **Project Details**

Overview

Cedar Cove Pty Limited ATF Acacia Trust Developer: Address: 134 Briggs Street, Kewdale, Western Australia

Configuration: 10 apartments

• 4 x 1 bedroom/1 bathroom

• 2 x 2 bedroom/1 bathroom

• 4 x 2 bedroom/2 bathroom

Completion: Early 2015 (estimated)

Contract terms

Contract type: Off the plan with full payment due on settlement

Deposit: 10% of purchase price upon acceptance of contact to be held in Selling Agent's

#### **Specification summary**

· Remote controlled automatic security gate

- · Security intercom to each apartment
- Common area landscaping with water wise shrubs and plants with automatic reticulation
- · Traditional lever entrance lockset for front door
- · Aluminum windows and sliding doors with keyed security locks
- · Fly screens to all windows and sliding doors
- Balconies with 400mm x 400mm non slip tiles
- · Downlights in living, kitchen & bathroom with oyster fittings in bedrooms
- · Venetians blinds in bedrooms and roller blinds in living areas
- · Laminated timber flooring on insulation in living area
- · Laminated timber flooring on insulation in kitchen area
- Carpet on underlay in bedrooms
- · Living area serviced by 2.5HP inverter reverse cycle split air-conditioning system
- Instantaneous electric hot water system
- Double power points throughout with RCD protection
- · Hard wired smoke detectors
- High definition digital TV points in living area and master bedroom
- Telephone points in kitchen and master bedroom
- · Stainless Steel electric hotplate with 4 elements
- Stainless Steel electric multi function oven
- Stainless Steel range hood
- · Stainless Steel multi program dishwasher
- · Engineered Stone square edged bench top with tiled splash back
- · Laminated cupboard doors with soft closers and stainless steel handles
- Fridge recess minimum 800mm to cater for up to 700L fridge (not side by side)
- · Semi-frameless glass shower enclosure with pivot doors
- Vitreous china vanity basin with chrome mixer tap
- · Laminated square edge vanity bench top
- · Vanity cupboards laminated with soft closers and stainless steel handles
- 1000mm high frameless mirror over vanity cupboards
- Vitreous china toilet suite