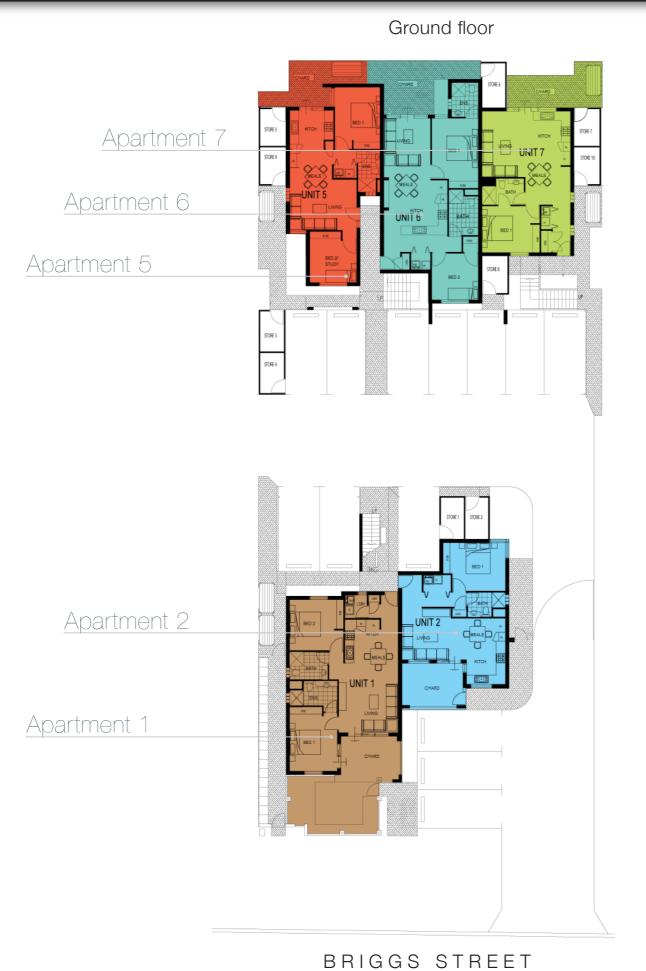

First floor

BRIGGS STREET

#### **Project Details**

Overview

Cedar Cove Pty Limited ATF Acacia Trust Developer: Address: 134 Briggs Street, Kewdale, Western Australia

Configuration: 10 apartments

• 4 x 1 bedroom/1 bathroom

• 2 x 2 bedroom/1 bathroom

• 4 x 2 bedroom/2 bathroom

Completion: Early 2015 (estimated)

Contract terms

Contract type: Off the plan with full payment due on settlement

Deposit: 10% of purchase price upon acceptance of contact to be held in Selling Agent's