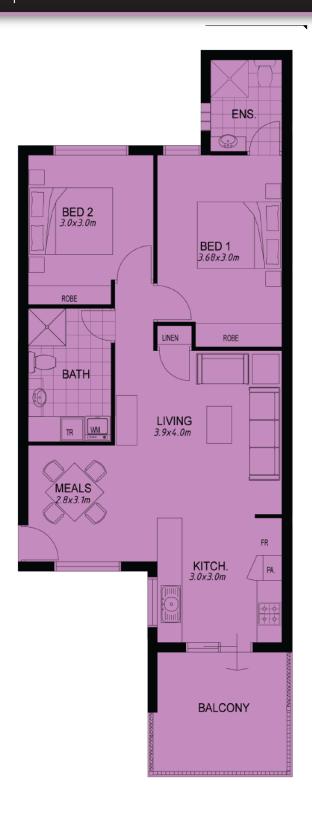

• 4 x 2 bedroom/2 bathroom

Completion: Early 2015 (estimated)

Contract terms

Contract type: Off the plan with full payment due on settlement

Deposit: 10% of purchase price upon acceptance of contact to be held in Selling Agent's

| Internal  | 50m² |
|-----------|------|
| Balcony   | Yes  |
| Courtyard | No   |

| Internal  | 56m² |
|-----------|------|
| Balcony   | No   |
| Courtyard | Yes  |

| Internal  | 69m² |
|-----------|------|
| Balcony   | No   |
| Courtyard | Yes  |