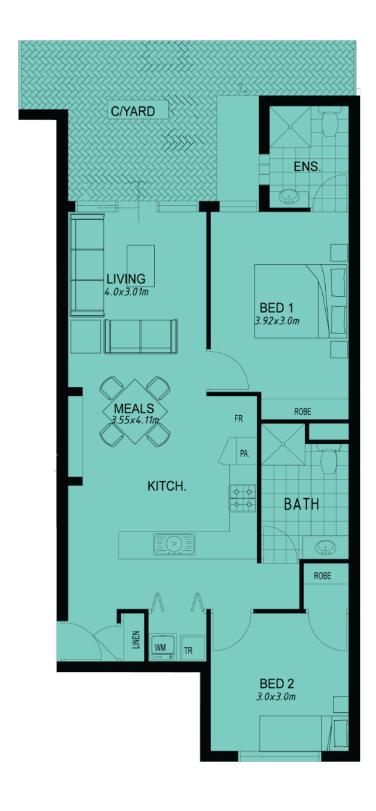

| Internal  | 70m² |
|-----------|------|
| Balcony   | No   |
| Courtyard | Yes  |

| Internal  | 50m² |
|-----------|------|
| Balcony   | No   |
| Courtyard | Yes  |

| Internal  | 69m² |
|-----------|------|
| Balcony   | Yes  |
| Courtyard | No   |

| Internal  | 50m² |
|-----------|------|
| Balcony   | Yes  |
| Courtyard | No   |

| Internal  | 56m² |
|-----------|------|
| Balcony   | No   |
| Courtyard | Yes  |

| Internal  | 69m² |
|-----------|------|
| Balcony   | No   |
| Courtyard | Yes  |

| Internal  | 52m² |
|-----------|------|
| Balcony   | No   |
| Courtyard | Yes  |

| Internal  | 62m² |
|-----------|------|
| Balcony   | Yes  |
| Courtyard | No   |

| Internal  | 70m² |
|-----------|------|
| Balcony   | Yes  |
| Courtyard | No   |

| Internal  | 52m² |
|-----------|------|
| Balcony   | Yes  |
| Courtyard | No   |