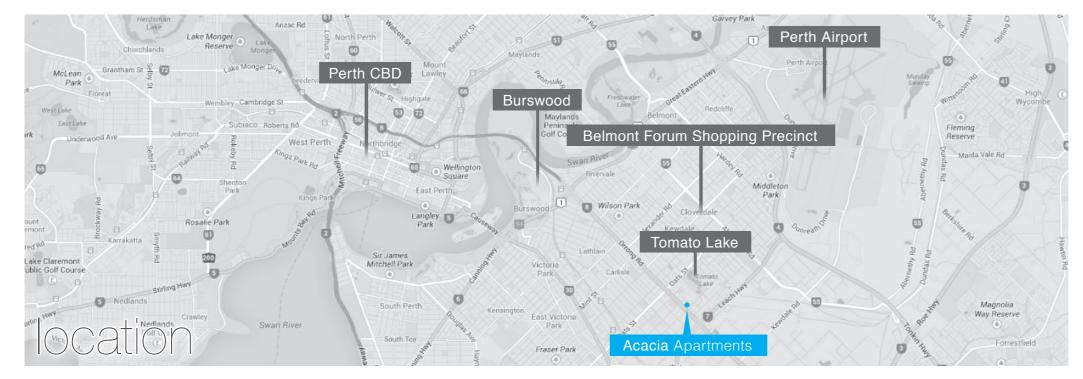

#### **Project Details**

Overview

Cedar Cove Pty Limited ATF Acacia Trust Developer: Address: 134 Briggs Street, Kewdale, Western Australia

Configuration: 10 apartments

• 4 x 1 bedroom/1 bathroom

• 2 x 2 bedroom/1 bathroom